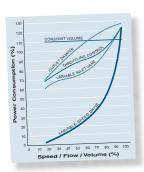

#### Energy

Variable-speed drives provide significant energy savings with centrifugal

applications such as fans, pumps, and compressors.
The amount of power drawn by these loads varies with the cube of motor

speed. With traditional mechanical controls such as dampers, inlet vanes, or throttling valves, motors wastefully operate at full speed regardless of demand. By regulating motor speed to match actual need,

## comprehensive

energy usage is optimized. A

20% reduction in motor speed, for example, will cut power consumption in half. Precise speed control also yields smoother operation and extends equipment life.