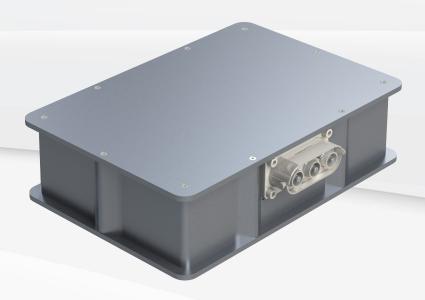

# UNICO OBC POWER PLATFORM

Powerful, Compact, Flexible and Efficient On-Board Charging and DC/DC Solutions

Unico's new On-Board Charger (OBC) platform stands to revolutionize the OBC market for the transportation industries, including e-bikes, scooters, e-motorcycles, EVs, and more. Its single-stage power conversion, isolation, and flexible DC/DC output options provide class-leading energy efficiency in a compact footprint. The additional DC/DC functionality with the OBC in a single package will benefit all electrification applications.

#### **ULTRA COMPACT PERFORMANCE**

- Up to 12kW/L power density
- High performance SiC power switching up to 1MHz or more
- Water cooled

Specifications are subject to change without notice

www.unicous.com