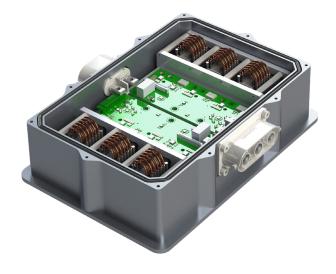

#### **OPTIONAL DC/DC CONVERTERS**

- Add one or more DC/DC conversion "channels" to the OBC
- For example: Add a 2kW 12VDC DC/DC and a 1kW 48VDC DC/DC to the single solution

#### **ULTRA COMPACT PERFORMANCE**

- Up to 12kW/L power density
- High performance SiC power switching up to 1MHz or more
- Water cooled

Specifications are subject to change without notice

www.unicous.com